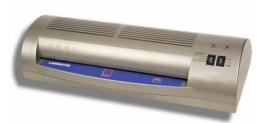

## LW-2800 A3 pouch laminator

Tried and proven, the LW-2800 is a reliable A3 pouch laminator. Compact in size, forward and reverse function, with ready to operate indicator.