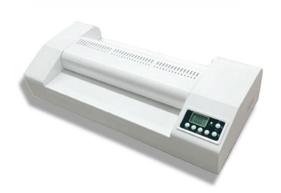

## Sky 325 R4 A3 pouch laminator

- \* Robust metal case.
- \* LCD display and touch pad.
- \* 2 heated rollers 2 cooling rollers.
- \* Auto shut down.
- \* Anti stick rollers.
- \* Speed 500mm per min.