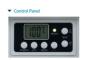

## Sky 325 R4 A3 pouch laminator

- \* Robust metal case.
- \* LCD display and touch pad.
- \* 2 heated rollers 2 cooling rollers.
- \* Auto shut down.
- \* Anti stick rollers.
- \* Speed 500mm per min.